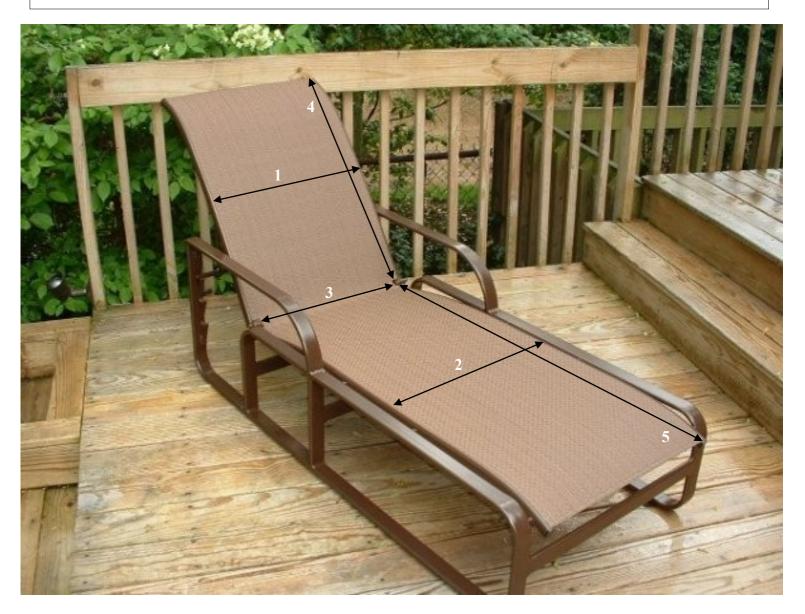

## **Patio Furniture Rehab**

Measuring a Brown Jordan Quantum Chaise for a Sling Replacement

Please email the following 5 measurements to info@patiofurniturerehab.com

- 1) The visible fabric going in the rails from one side to the other going up to the nearest 1/8"
- 2) The visible fabric going in the rails from one side to the other going up to the nearest 1/8"
- 3) The visible fabric from one side to the other at the bolt hinges cut outs going up to the nearest 1/8"
- 4) The length of the slot opening where the new sling is to be inserted from one end to the other going up to the nearest 1/8"
- 5) The length of the slot opening where the new sling is to be inserted from one end to the other going up to the nearest 1/8"